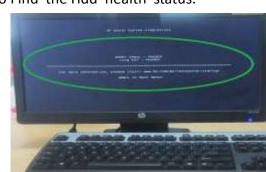

**CELL:** stores

PRESENT STATUS: Presently user (ST1403) system Performance issue Due to H/W Issue.

**BEFORE** 

**IDEA:** Prevent Data Loss of user system by checking health status of the HDD Regularly

**COUNTERMEASURE**: Checked the system hdd health status using UEFI Tool (Hp tool) & can able to Find the Hdd health status.

Why2: Checked the system using UEFI Tool (Hp tool) & Proactively Found that the Hdd

having issue.

Why3: Hdd Replaced & Prevented from data loss of user. Which may lead to Productivity loss

**ROOT CAUSE:-** Bad blocks in the D/T Hard Disk