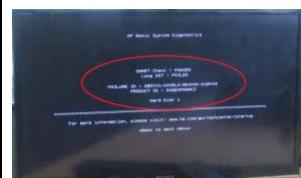

**CELL:** stores

PRESENT STATUS: Presently user (ST1403) system Performance issue Due to H/W Issue.

**BEFORE** 

**IDEA:** Prevent Data Loss of user system by checking health status of the HDD Regularly

**COUNTERMEASURE**: Checked the system hdd health status using UEFI Tool (Hp tool) & can able to Find the Hdd health status.

Why2: Checked the system using UEFI Tool (Hp tool) & Proactively Found that the Hdd

having issue.

Why3: Hdd Replaced & Prevented from data loss of user. Which may lead to Productivity loss

**ROOT CAUSE:-** Bad blocks in the D/T Hard Disk